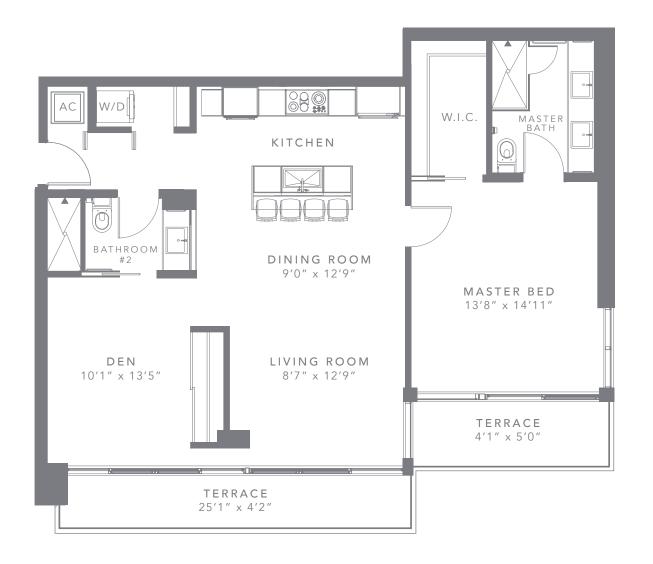

| P | H | 5 | - 1 | В | $\mathbf{E}$ | D | 1 2 | В | ATH | + | DI | N.5 |  |
|---|---|---|-----|---|--------------|---|-----|---|-----|---|----|-----|--|
|   |   |   |     |   |              |   |     |   |     |   |    |     |  |

## FLOOR 9

| INTERIOR | 1,101 SQ FT | 102 M <sup>2</sup> |
|----------|-------------|--------------------|
| EXTERIOR | 177 SQ FT   | 16 M <sup>2</sup>  |
|          |             |                    |
| TOTAL    | 1,278 SQ FT | 118 M <sup>2</sup> |